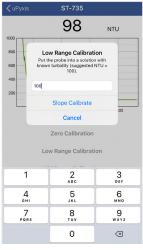

## uPyxis® Procedures

Place your ST-730 Series sensor into the

calibration type. Enter the NTU value & select 'Slope Calibration'. A success message will

appear & your ST-730 Series sensor is now

desired Pyxis Lab® Turbidity Calibration solution, then on the uPyxis® choose a