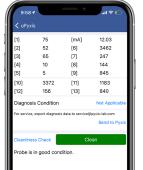

calibrated.

Under the 'Diagnosis' tab, you can conduct a 'Cleanliness Check', uPyxis® will then notify you if the sensor is clean or if it is fouled. If your sensor reads 'Dirty', you will need the Pyxis Lab® Sensor Cleaning Kit.