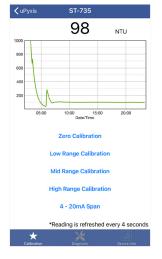

## uPyxis® Procedures

Place your ST-730 Series sensor into the

calibration type. Enter the NTU value & select 'Slope Calibration'. A success message will

appear & your ST-730 Series sensor is now

desired Pyxis Lab® Turbidity Calibration solution, then on the uPyxis® choose a