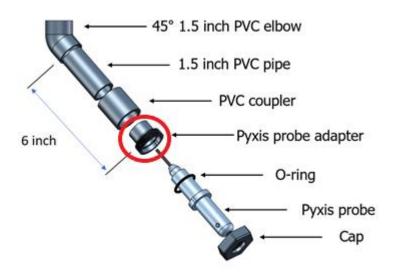

## **Submersible Adapter for Pyxis ST Series Probes**

The Pyxis ST-500 and ST-700 series probes can be installed in a submerged format by using the Submersible Adapter Pipe Assembly MA-102S. The MA-102S adapter as seen in figure 1 below can be used to extend submersion depth by a 1.5-inch schedule 80 pipe. An example of installation is shown in figure 2. Please note that MA-102S does <u>not include</u> any CPVC components other than the adapter circled in figure 1. All interconnecting CPVC piping, couplers, elbows are standard 1.5inch NPT and may be sourced by the installer.

Figure 1. MA-102S Submersion Adapter Circled in Red. All interconnecting piping and couplers are standard 1.5inch NPT-CPVC and may be sourced by the installer.

| Ordering Information MA-102S, Submersible Installation Adapter ST Series Probes | <b>P/N</b><br>50732 |
|---------------------------------------------------------------------------------|---------------------|
| Accessories                                                                     | P/N                 |
| MA-C10, 10 ft Extension Cable                                                   | MA-C10              |
| MA-C50, 50 ft Extension Cable                                                   | MA-C50              |