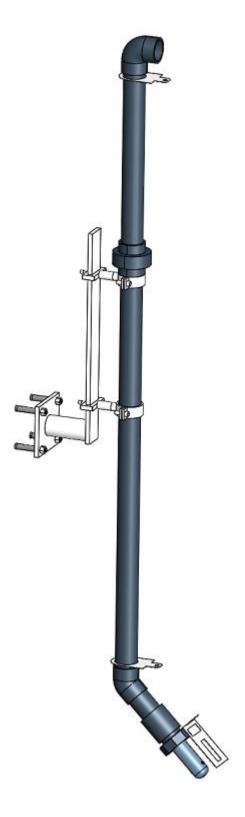

## **Submersible Adapter for Pyxis ST Series Probes**

The Pyxis ST-500 and ST-700 series probes can be installed in a submerged format by using the Submersible Adapter Pipe Assembly MA-102S. The MA-102S adapter as seen in figure 1 below can be used to extend submersion depth by a 1.5-inch schedule 80 pipe. An example of installation is shown in figure 2. Please note that MA-102S does <u>not include</u> any CPVC components other than the adapter circled in figure 1. All interconnecting CPVC piping, couplers, elbows are standard 1.5inch NPT and may be sourced by the installer.

Figure 2. Example of installation